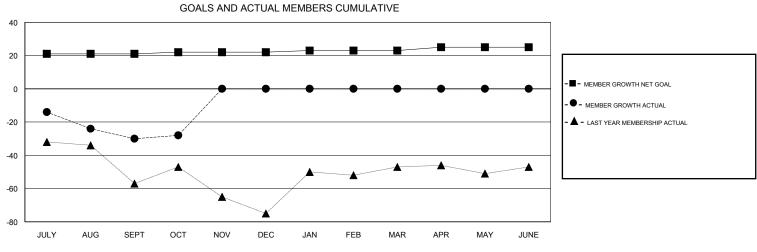

## STEVE ANTON **LOCATION ILLINOIS GMT CA** Clubs Members RESULTS FOR 2017-2018 RESULTS FOR 2017-2018 NEW CLUB GOAL NEW CLUBS DROPPED CLUBS MEMBER GROWTH NET MEMBER GROWTH DROPPED QUARTER QUARTER GOAL ACTUAL MEMBERS ACTUAL (including transfers) 0 0 21 24 53 JULY/AUG/SEPT JULY/AUG/SEPT 0 21 19 OCT/NOV/DEC 1 OCT/NOV/DEC 0 0 0 0 0 JAN/FEB/MAR JAN/FEB/MAR 0 0 0 2 0 0 APR/MAY/JUNE APR/MAY/JUNE